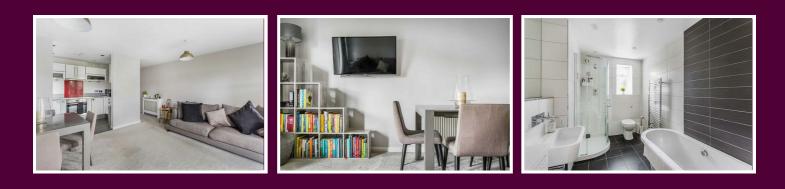

#### Lounge/Dining Room

Front aspect double glazed windows and French doors, radiator, cupboard (Worcester boiler with hot water tank and storage space), opening to;

#### Kitchen

Side aspect double glazed window, range of eye and base level units, work surfaces with inset 4 ring electric wipe clean hob with oven below and extractor over, stainless steel sink with drainer and mixer tap, integrated fridge and freezer, washing machine and dishwasher, ceramic tiled flooring.

#### Bathroom

Side aspect frosted double glazed window, four piece white sanitary suite (comprising shower enclosure with integrated controls, bath with side mounted filler and wall mounted tap/controls, wash hand basin with wall mounted tap/controls, close coupled w.c with hidden cistern and dual flush) chrome heated towel rail, ceramic tiled flooring, ceiling spotlights and tiled walls.