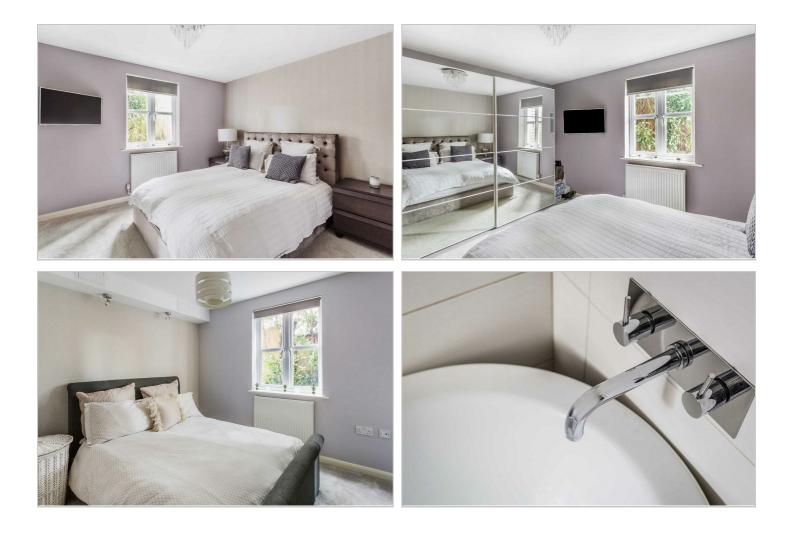

#### Bedroom

Side aspect double glazed window, radiator.

#### Bedroom.

Side aspect double glazed window, radiator.

#### Bathroom

Side aspect frosted double glazed window, four piece white sanitary suite (comprising shower enclosure with integrated controls, bath with side mounted filler and wall mounted tap/controls, wash hand basin with wall mounted tap/controls, close coupled w.c with hidden cistern and dual flush) chrome heated towel rail, ceramic tiled flooring, ceiling spotlights and tiled walls.