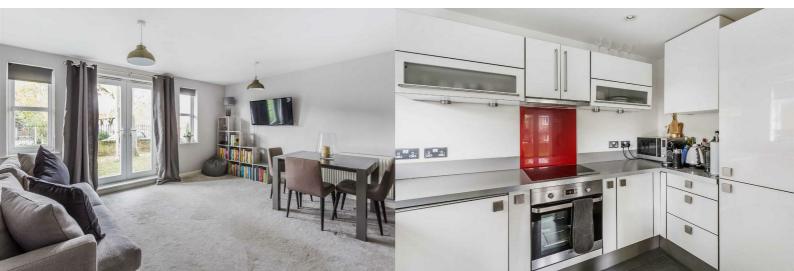

#### Lounge/Dining Room

Front aspect double glazed windows and French doors, radiator, cupboard (Worcester boiler with hot water tank and storage space), opening to;

#### Kitchen

Side aspect double glazed window, range of eye and base level units, work surfaces with inset 4 ring electric wipe clean hob with oven below and extractor over, stainless steel sink with drainer and mixer tap, integrated fridge and freezer, washing machine and dishwasher, ceramic tiled flooring.