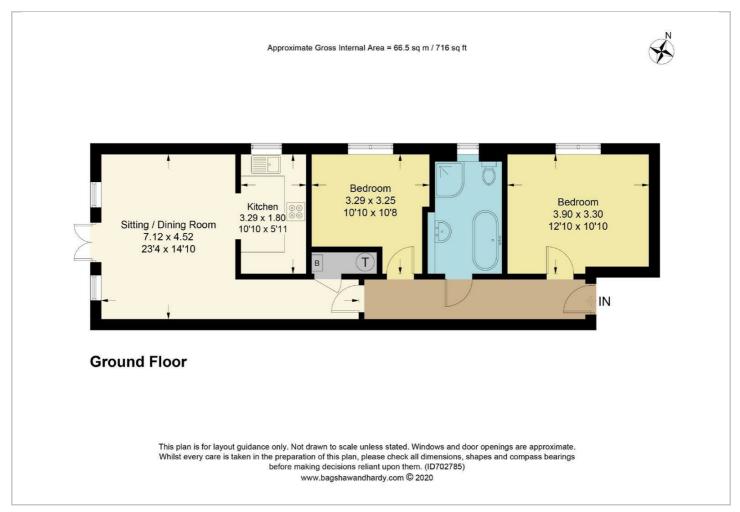

k and storage space), opening to;

#### Kitchen

Side aspect double glazed window, range of eye and base level units, work surfaces with inset 4 ring electric wipe clean hob with oven below and extractor over, stainless steel sink with drainer and mixer tap, integrated fridge and freezer, washing machine and dishwasher, ceramic tiled flooring.

#### Outside

Directly outside the French doors at the front of the property and leading from the lounge/dining room is the garden. There is a sole right to use the garden area immediately outside the sitting / dining room. To the rear of the development there is an allocated parking space.

#### Notes

Lease - 111 years unexpired (approximately) Ground Rent - £250.00 per annum Service Charge - £1,153.24 per annum Solar Panels





#### Floor Plan



#### Viewing

Please contact our Payne & Co. Office on 01883 712261 if you wish to arrange a viewing appointment for this property or require further information.





These particulars, whilst believed to be accurate are set out as a general outline only for guidance and do not constitute any part of an offer or contract. Intending purchasers should not rely on them as statements of representation of fact, but must satisfy themselves by inspection or otherwise as to their accuracy. No person in this firms employment has the authority to make or give any representation or warranty in respect of the property.